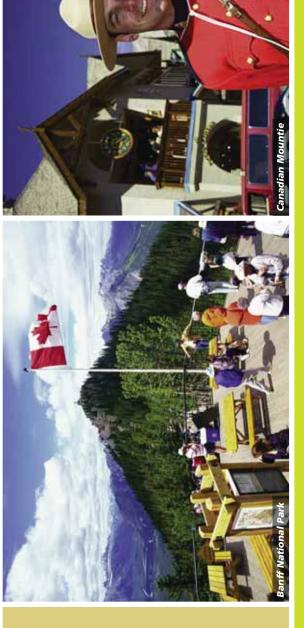

- Mountain Parks, a UNESCO World Heritage site.
- Interact with beautiful and curious sled dogs.
- ► Enjoy a barbecue lunch, and learn about ranching in the Rockies.
- ► Set foot on the frozen plains of the Columbia Icefield.
- ▶ Reflect on nature's astounding gifts as you pause along the shores of Lake Louise.
- Gaze at galaxies and shimmering stars in **Jasper's Dark Sky** Preserve.
- Meet a retired Royal Canadian Mountie. and learn about his experiences in the RCMP.

### **Enrichment:** *Memories of the RCMP.*

Gather for lunch with a retired Mountie from the

Royal Canadian Mounted Police. Listen as he shares his experiences, and learn about the interesting history of the RCMP.

### **Discovery:** Treasures of Banff National

BIL

**Park.** Explore the park's most magical sights, starting with Surprise Corner on Tunnel Mountain Drive. Witness the fairy-tale view of Fairmont Banff Springs Hotel, and watch the glacial waters of Bow Falls flow over limestone bedrock. Wonder at the uniquely shaped hoodoo rock formations, and visit Lake Minnewanka, the largest lake in Banff National Park. Then peruse the ruins of Bankhead, an abandoned mining town.