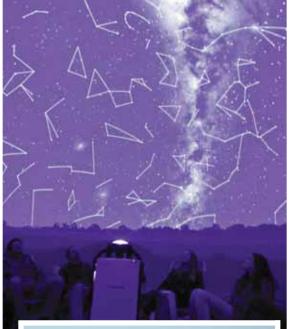

Left: Jasper Planetarium

Learn about the area's history, and disembark on Spirit Island to stand among towering pines.

ELECTIVE | Jasper Skytram. Soar to the top of Whistler Mountain on the Jasper Skytram, the longest and highest guided aerial tramway in Canada. Learn interesting facts about the region's cultural heritage, flora and fauna. Disembark at the Upper Station, 7,000 feet above sea level. Explore interpretive exhibits before stepping out onto the summit where panoramas of six mountain ranges, sparkling lakes and the serpentine Athabasca River await.

### **Discovery:** Jasper Dark Sky Preserve.

Your night begins with an interactive session at Jasper Planetarium. Then venture outside to witness the glories of the night sky. Jasper National Park spans 4,000 square miles and is the world's second largest Dark Sky Preserve. With your naked eyes, take in the glittering Andromeda Galaxy, the length of the Milky Way and all seven sisters of the Pleiades star cluster. Get up-close views through one of the largest telescopes in the Rockies, and learn how to capture photographs with personal cameras.