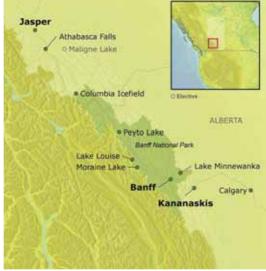

Your adventure begins with the opportunity to interact with sled dogs and experience ranch life during two nights in Kananaskis. Traverse sweeping grasslands to Jasper, and explore the breathtaking Jasper National Park. Along the way, daily excursions will introduce you to storied and thought-provoking wonders, including the Columbia Icefield and Jasper Dark Sky Preserve, and engaging lectures highlight the region's captivating natural and human history. Wrap up your Canadian adventure amid postcard-perfect Banff National Park, where the crisp mountain air and snow-clad peaks will delight your wanderlust and soothe your soul.

### IN TRANSIT | CALGARY, CANADA | **KANANASKIS**

Depart gateway city for Calgary, Canada. Upon arrival, transfer **†** and check in to Delta Lodge at Kananaskis.

Free Time: Your afternoon is free to hike nearby trails and explore the village of Kananaskis.

### DAY THREE

COLUMBIA ICEFIELD | JASPER Discovery: Columbia Icefield. This morning,

BIL

journey to Columbia Icefield, one of the largest accumulations of ice and snow south of the Arctic Circle. A specially designed vehicle carries you onto the surface of Athabasca Glacier, one of

# DAY FOUR

BID

**Free Time:** Choose to join one or both Elective Excursions, or enjoy a day at leisure in Jasper.

**ELECTIVE** | *Maligne Lake Scenic Cruise*. Cruise the cerulean waters of Maligne Lake, the second largest glacier-fed lake in the world. Soak up gorgeous scenery, and appreciate one of Jasper National Park's most beautiful highlights.

### Discovery: Athabasca Falls and Peyto

*Lake.* Journey to the point where beautiful Athabasca River crashes in a powerful display. Droplets of spray will dampen your skin as you roam the walkways skirting this deafening torrent. Continue toward the tranquil beauty of Peyto Lake. Experience spectacular views of this vivid turquoise lake, which is tucked between mountains and the forestland of Mistaya Valley. The lake was named for Bill Peyto, an English explorer who discovered it in 1894.

View picturesque mountain scenery while enjoying lunch at a local lodge.

Upon arrival in Banff, check in to Moose Hotel & Suites.

**Free Time:** Craft your own itinerary in Banff. Discover artwork in Canada House Gallery, or view historic collections in Whyte Museum.

### **Discovery:** Banff's Lakes—Moraine and

*Louise*. Travel to two of Banff's most beautiful lakes. First, witness the intimate majesty of Moraine Lake. Encircled by 10 glistening peaks, the view is so inspiring it decorated the Canadian twenty-dollar bill from 1969 to 1979. Continue to the "Jewel of the Canadian Rockies," Lake Louise. Enjoy a guided walk near the lake's azure waters, and ride in a gondola to experience views of untouched wilderness. You may spot a grizzly bear and other wildlife in their natural habitat! Enjoy lunch in the crisp mountain air above Lake Louise.