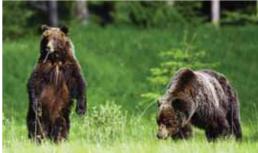

### **Discovery:** Banff's Lakes—Moraine and

*Louise*. Travel to two of Banff's most beautiful lakes. First, witness the intimate majesty of Moraine Lake. Encircled by 10 glistening peaks, the view is so inspiring it decorated the Canadian twenty-dollar bill from 1969 to 1979. Continue to the "Jewel of the Canadian Rockies," Lake Louise. Enjoy a guided walk near the lake's azure waters, and ride in a gondola to experience views of untouched wilderness. You may spot a grizzly bear and other wildlife in their natural habitat! Enjoy lunch in the crisp mountain air above Lake Louise.