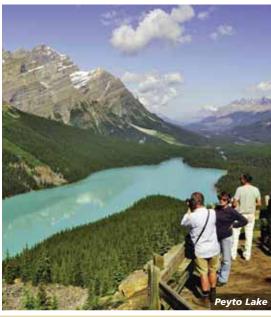

### Discovery: Athabasca Falls and Peyto

*Lake.* Journey to the point where beautiful Athabasca River crashes in a powerful display. Droplets of spray will dampen your skin as you roam the walkways skirting this deafening torrent. Continue toward the tranquil beauty of Peyto Lake. Experience spectacular views of this vivid turquoise lake, which is tucked between mountains and the forestland of Mistaya Valley. The lake was named for Bill Peyto, an English explorer who discovered it in 1894.