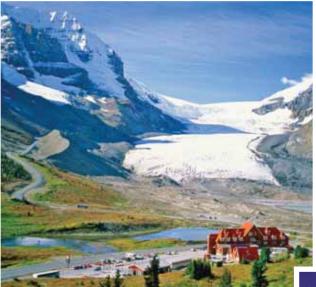

### DAY THREE

COLUMBIA ICEFIELD | JASPER Discovery: Columbia Icefield. This morning,

BIL

journey to Columbia Icefield, one of the largest accumulations of ice and snow south of the Arctic Circle. A specially designed vehicle carries you onto the surface of Athabasca Glacier, one of

eight glaciers comprising Columbia Icefield. Your guide provides insight into the icefield's history and geology as you marvel at this once-in-alifetime opportunity to step onto its centuriesold surface.

### 800-323-7373

www.ahitravel.com

Right: Elk Below: Columbia Icefield Discovery Centre

mbark on an unforgettable adventure - into the dramatic landscapes of the Canadian Rockies. In this scenic paradise, breathe in crisp mountain air fragrant with pine and wildflowers. Feel the spray of meltwaters thundering over waterfalls, and trek across centuries-old Columbia Icefield. Witness jeweltoned lakes cradled by glacier-clad peaks, and with your naked eye, marvel at distant galaxies in one of the world's largest Dark Sky Preserves. Your heart will swell as you explore the very best of Canada's national parks, taking in views of staggering beauty and immersing yourself in a region abundant with wildlife and historic riches.