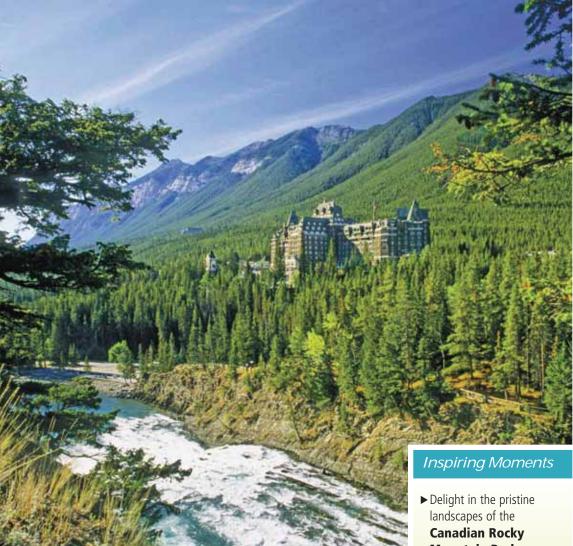

### **Discovery:** Treasures of Banff National

BIL

**Park.** Explore the park's most magical sights, starting with Surprise Corner on Tunnel Mountain Drive. Witness the fairy-tale view of Fairmont Banff Springs Hotel, and watch the glacial waters of Bow Falls flow over limestone bedrock. Wonder at the uniquely shaped hoodoo rock formations, and visit Lake Minnewanka, the largest lake in Banff National Park. Then peruse the ruins of Bankhead, an abandoned mining town.