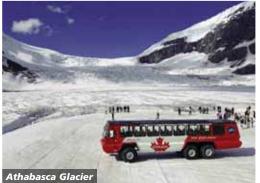

### DAY THREE

COLUMBIA ICEFIELD | JASPER Discovery: Columbia Icefield. This morning,

BIL

journey to Columbia Icefield, one of the largest accumulations of ice and snow south of the Arctic Circle. A specially designed vehicle carries you onto the surface of Athabasca Glacier, one of

eight glaciers comprising Columbia Icefield. Your guide provides insight into the icefield's history and geology as you marvel at this once-in-alifetime opportunity to step onto its centuriesold surface.