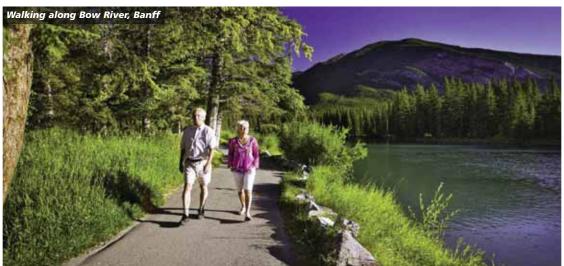

### DAY FIVE JASPER

**Free Time:** Take advantage of leisure time in Jasper to taste a gourmet pastry at the Bear Paw Bakery, or browse the town's eclectic mix of shops.

в

**Discovery:** *Athabasca River Scenic Float.* Take in mesmerizing vistas of the Rockies from a unique vantage point while drifting along the route once used by fur traders. Listen as your expert guide regales you with tales of Athabasca

River's natural and human history, and float past snow-covered peaks and vast canyons while peering into thick pine forest for wildlife. Enjoy dinner at a local restaurant.