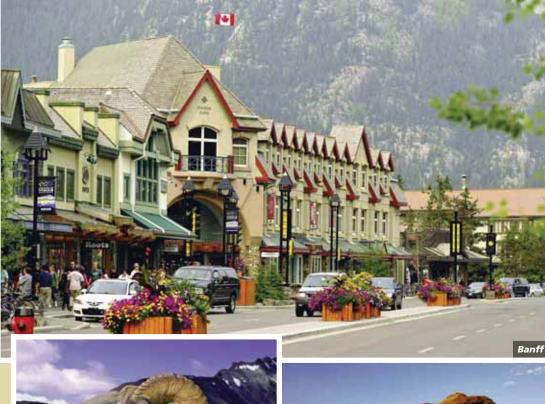

View picturesque mountain scenery while enjoying lunch at a local lodge.

Upon arrival in Banff, check in to Moose Hotel & Suites.

**Free Time:** Craft your own itinerary in Banff. Discover artwork in Canada House Gallery, or view historic collections in Whyte Museum.

### **Discovery:** Treasures of Banff National

BIL

**Park.** Explore the park's most magical sights, starting with Surprise Corner on Tunnel Mountain Drive. Witness the fairy-tale view of Fairmont Banff Springs Hotel, and watch the glacial waters of Bow Falls flow over limestone bedrock. Wonder at the uniquely shaped hoodoo rock formations, and visit Lake Minnewanka, the largest lake in Banff National Park. Then peruse the ruins of Bankhead, an abandoned mining town.