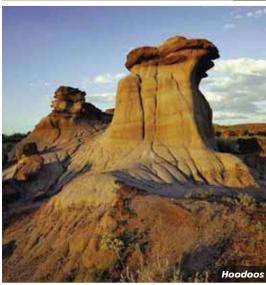

### **Discovery:** Treasures of Banff National

BIL

**Park.** Explore the park's most magical sights, starting with Surprise Corner on Tunnel Mountain Drive. Witness the fairy-tale view of Fairmont Banff Springs Hotel, and watch the glacial waters of Bow Falls flow over limestone bedrock. Wonder at the uniquely shaped hoodoo rock formations, and visit Lake Minnewanka, the largest lake in Banff National Park. Then peruse the ruins of Bankhead, an abandoned mining town.